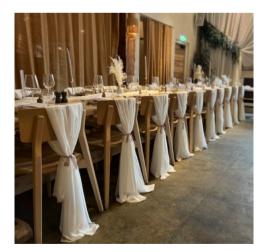

Nude Linens & Runners: 32m in muslin linen. 32m in textured linen. £5 per metre.

Mint Green Chiffon: 46 metres. £7 per metre.

White Chiffon Chair Drapes: 50 chairs = £3 each.

Cooper Arch: £50 arch hire. Flowers extra.