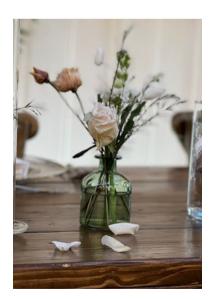

The Green Bottle Vase small x6: 17cm tall. £3 each.

The Green Bottle Vase XS x12: 11cm tall. £1.50 each.