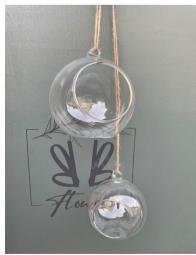

### <u>Hanging Vases & Hanging Tealight Holders</u>

Hanging Small Vases x24: 10cm. £2.50 each.

Hanging Glass Globes (2 sizes) x18 altogether: Mixed sizes from 10cm to 13cm. £3 each.

Antique Gold Urn x9: 12cm tall. £5 each, not including flowers. Grey Small Urn x12: 15cm tall. £5 each, not including flowers. Grey Large Urn x2: 28cm tall. £15 each, not including flowers