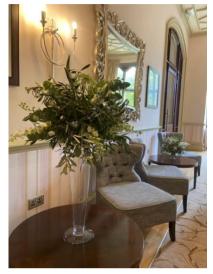

#### Large Hand Tie Vases

The Tall Glass Vase

40cm tall. £8 each.

x5:

The Tall Thin Glass Vase Large x4: 60cm tall. £10 each.

The Tall Thin Vase x2: 58cm tall. £10 each.

Eco Vase: Medium—22cm tall x2. Large-30cm tall x4. £8 each