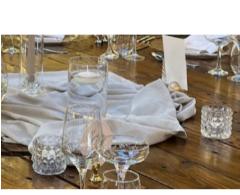

holder and 2 taper candles.

Glass Votives x20: 7cm tall. £2 each including a tealight.

**Rose Gold Lanterns** x13:

Mixed sizes ranging from 34cm high to 48cm high. S–£10,

M- £12 & L- £15. Just for lanterns.