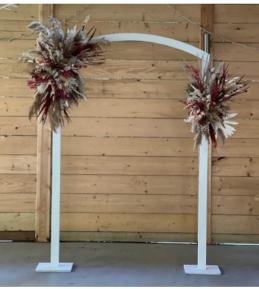

Moon Gate Arch: £85 arch hire. Flowers extra.

Wooden Arch: £70 arch hire. Flowers extra.

Half Arch: £70 arch hire. Flowers extra. Can be styled to flow into a floor arch too, shown on the left.

White pillars x6 100cm, 80cm, 60cm. 90cm, 70cm, 50cm. £25 each.