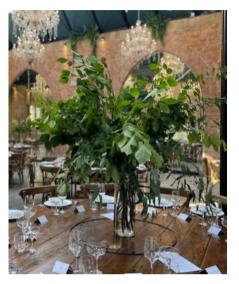

#### Large Hand Tie Vases

The Tall Glass Vase

40cm tall. £8 each.

x5:

The Tall Thin Glass Vase Large x4: 60cm tall. £10 each.

The Tall Thin Vase x2: 58cm tall. £10 each.

Eco Vase: Medium—22cm tall x2. Large-30cm tall x4. £8 each