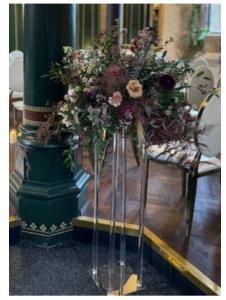

#### Large Hand Tie Vases

The Tall Glass Vase

40cm tall. £8 each.

x5:

The Tall Thin Glass Vase Large x4: 60cm tall. £10 each.

The Tall Thin Vase x2: 58cm tall. £10 each.

Eco Vase: Medium—22cm tall x2. Large-30cm tall x4. £8 each