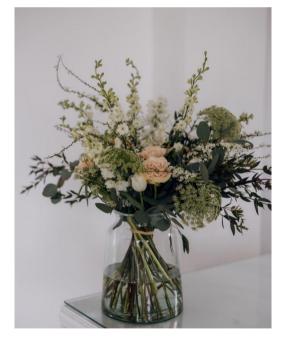

Mixed styles and

The Ivory Pebble Vase x7: 10cm tall. £2 each. The Small White Ceramic Vase x17:

Mixed styles and heights from 9cm to 10cm tall.

£5.50 each. £5 <u>Large Hand Tie Vases</u>

£3.50 each.

The Tall Bottle Vase x4: 27cm tall. £4 each.