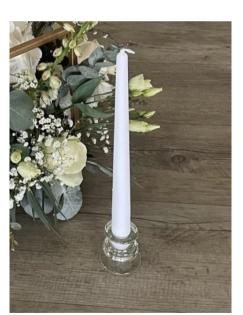

# Candles Holders & Lanterns

Cylinder Vases x100: Mixed heights from 15cm to 40cm. £10 each including candles.

Glass Taper Candle Holder x35: 6cm tall. £6 each including 2

taper candles per holder.

Tall Gold Taper Candle Holders: Mixed heights from 14cm to 32cm tall. £9 each inc. 2 taper candles.

Tall Black Taper Candle Holders: Mixed heights from 14cm to 32cm tall. £8.50 each inc. 2 taper candles.

Distressed/Gold/Grey Taper Candle Holder x12 of each colour:

5cm tall.

£6 each including 2 taper candles per holder.