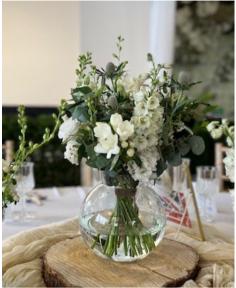

Metal Large Urn x2: 70cm by 50cm. £25 each, not including flowers or pillars

The Ball Vase x 10: 20cm tall. £5 each.

The Small Wide Base Vase x12: 15cm tall. £5 each.

**Bud** Vases

The Little Vase x14: 14cm tall. £1.50 each.