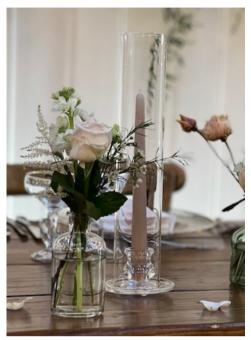

Taper, pilar, tealights and floating candles all available in a variety of colours, sizes. LED pilar candles and LED tealights are also available.

**Glass Cylinder Candle** Covers x30:

35cm tall.

£10 each including the glass base, glass