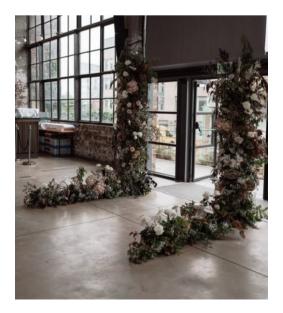

Moon Gate Arch: £85 arch hire. Flowers extra.

Wooden Arch: £70 arch hire. Flowers extra.

Half Arch: £70 arch hire. Flowers extra. Can be styled to flow into a floor arch too, shown on the left.

White pillars x6 100cm, 80cm, 60cm. 90cm, 70cm, 50cm. £25 each.