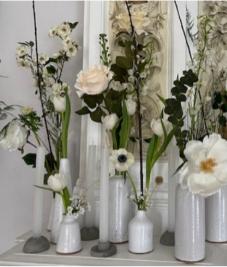

The Little Burnt Orange Vase x10: 10cm tall. £2 each.

The Glass Ripple Vase (Clear or black tint) x9 in each colour: 14cm tall. £3.50 each.

The Tall White Ceram-

heights from 20cm to

ic Vase x14:

25cm tall

Mixed styles and

The Ivory Pebble Vase x7: 10cm tall. £2 each. The Small White Ceramic Vase x17:

Mixed styles and heights from 9cm to 10cm tall.

£5.50 each. £5 <u>Large Hand Tie Vases</u>

£3.50 each.

The Tall Bottle Vase x4: 27cm tall. £4 each.