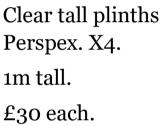

## Table Runners, Centerpiece Linens & Chair Drapes







Forest Green Linens & Runners: 32 metres. £5 per metre.

White ChiffonRunners:100 metres.£5 per metre.

Dusky Pink Linens & Runners: 32 metres. £5 per metre.



Nude Linens & Runners: 32m in muslin linen. 32m in textured linen. £5 per metre.



Mint Green Chiffon: 46 metres. £7 per metre.



White Chiffon Chair Drapes: 50 chairs = £3 each.





Cooper Arch: £50 arch hire. Flowers extra.



Moon Gate Arch: £85 arch hire. Flowers extra.

Wooden Arch: £70 arch hire. Flowers extra.





Half Arch: £70 arch hire. Flowers extra. Can be styled to flow into a floor arch too, shown on the left.











White pillars x6 100cm, 80cm, 60cm. 90cm, 70cm, 50cm. £25 each.



**Distressed Metal** Pillars x2 60cm by 35cm. £25 each.



Stands



Wooden leg stand x10 (base not flowers) 68cm tall, for just the stand. £7 each.



Black or Gold Low Metal Frame x7(base frame not vase): 25cm by 25cm. £7 each.



Black or Gold High Rises x10 (base frame not vase):

60cm by 25cm, for just the stand. £10 each.



#### Extra Décor Items:

#### Disco Balls, Log Slices, Mirror Plates & Crates



Disco Balls x25:

Variety of sizes from 8cm to 25cm.

25cm—£12, 20cm—£9 & 8cm—£3.



Crates x8: 30cm by 50cm by 40cm. £5 each.



Wooden Logs Slices x46: Mix of sizes. £2 each.



Mirror Plates x16: Mix of sizes from D-25cm to D-40cm. £3 each.

# Candles Holders & Lanterns



Cylinder Vases x100: Mixed heights from