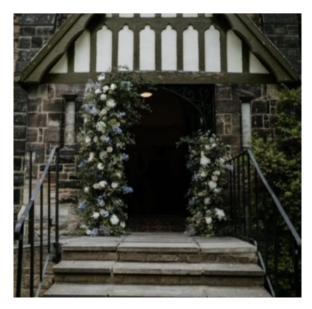

Moon Gate Arch: £85 arch hire. Flowers extra.

Wooden Arch: £70 arch hire. Flowers extra.

Half Arch: £70 arch hire. Flowers extra. Can be styled to flow into a floor arch too, shown on the left.

White pillars x6 100cm, 80cm, 60cm. 90cm, 70cm, 50cm. £25 each.