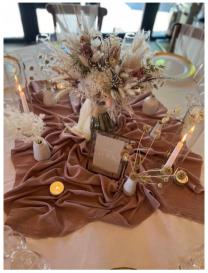

# Candles Holders & Lanterns

Cylinder Vases x100: Mixed heights from 15cm to 40cm. £10 each including candles.

Glass Taper Candle Holder x35: 6cm tall. £6 each including 2

taper candles per holder.

Tall Gold Taper Candle Holders: Mixed heights from 14cm to 32cm tall. £9 each inc. 2 taper candles.

Tall Black Taper Candle Holders: Mixed heights from 14cm to 32cm tall. £8.50 each inc. 2 taper candles.

Distressed/Gold/Grey Taper Candle Holder x12 of each colour:

5cm tall.

£6 each including 2 taper candles per holder.

Taper, pilar, tealights and floating candles all available in a variety of colours, sizes. LED pilar candles and LED tealights are also available.

**Glass Cylinder Candle** Covers x30:

35cm tall.

£10 each including the glass base, glass

holder and 2 taper candles.

Glass Votives x20: 7cm tall. £2 each including a tealight.

**Rose Gold Lanterns** x13:

Mixed sizes ranging from 34cm high to 48cm high. S–£10,

M- £12 & L- £15. Just for lanterns.