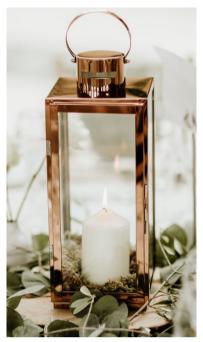

holder and 2 taper candles.

Glass Votives x20: 7cm tall. £2 each including a tealight.

**Rose Gold Lanterns** x13:

Mixed sizes ranging from 34cm high to 48cm high. S–£10,

M- £12 & L- £15. Just for lanterns.