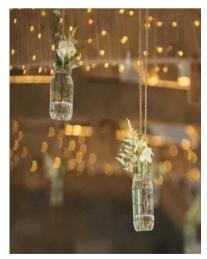

### <u>Hanging Vases & Hanging Tealight Holders</u>

Hanging Small Vases x24: 10cm. £2.50 each.

Hanging Glass Globes (2 sizes) x18 altogether: Mixed sizes from 10cm to 13cm. £3 each.

Antique Gold Urn x9: 12cm tall. £5 each, not including flowers. Grey Small Urn x12: 15cm tall. £5 each, not including flowers. Grey Large Urn x2: 28cm tall. £15 each, not including flowers