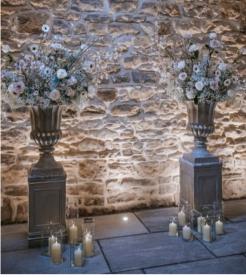

Metal Large Urn x2: 70cm by 50cm. £25 each, not including flowers or pillars

The Ball Vase x 10: 20cm tall. £5 each.

The Small Wide Base Vase x12: 15cm tall. £5 each.

**Bud** Vases

The Little Vase x14: 14cm tall. £1.50 each.