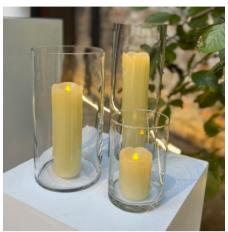

# Candles Holders & Lanterns

Cylinder Vases x100: Mixed heights from 15cm to 40cm. £10 each including candles.

Glass Taper Candle Holder x35: 6cm tall. £6 each including 2

taper candles per holder.

Tall Gold Taper Candle Holders: Mixed heights from 14cm to 32cm tall. £9 each inc. 2 taper candles.

Taper, pilar, tealights and floating candles all available in a variety of colours, sizes. LED pilar candles and LED tealights are also available.

**Glass Cylinder Candle** Covers x30:

35cm tall.

£10 each including the glass base, glass