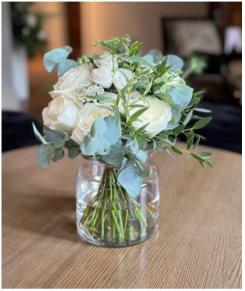

Metal Large Urn x2: 70cm by 50cm. £25 each, not including flowers or pillars

The Ball Vase x 10: 20cm tall. £5 each.

The Small Wide Base Vase x12: 15cm tall. £5 each.

**Bud** Vases

The Little Vase x14: 14cm tall. £1.50 each.