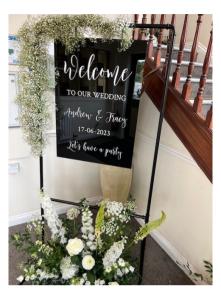

#### Easel, Welcome Frame & Sign

White Easel x1: 150cm tall. £15.

Welcome Frame: Floor stand—2m tall, £25. Table stand-1m tall, £20. Welcome Sign x1: 80cm by 60cm. £20 without flowers.