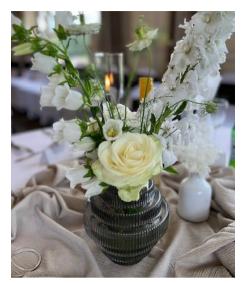

Metal Large Urn x2: 70cm by 50cm. £25 each, not including flowers or pillars

The Ball Vase x 10: 20cm tall. £5 each.

The Small Wide Base Vase x12: 15cm tall. £5 each.

**Bud** Vases

The Little Vase x14: 14cm tall. £1.50 each.

The Green Bottle Vase small x6: 17cm tall. £3 each.

The Green Bottle Vase XS x12: 11cm tall. £1.50 each.