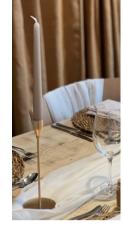

# Candles Holders & Lanterns

Cylinder Vases x100: Mixed heights from 15cm to 40cm. £10 each including candles.

Glass Taper Candle Holder x35: 6cm tall. £6 each including 2

taper candles per holder.

Tall Gold Taper Candle Holders: Mixed heights from 14cm to 32cm tall. £9 each inc. 2 taper candles.

Tall Black Taper Candle Holders: Mixed heights from 14cm to 32cm tall. £8.50 each inc. 2 taper candles.

Distressed/Gold/Grey Taper Candle Holder x12 of each colour:

5cm tall.

£6 each including 2 taper candles per holder.