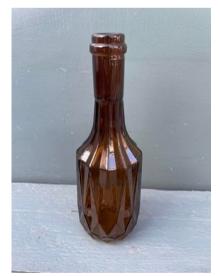

#### <u>Bud Vases</u>

The Patterned Bottle Vase x11: 25cm tall. £2 each.

The Ribbed Small Vase x16: 13cm tall. £1.50 each.

The Milk Bottles X10: Mixed heights from 12cm to 20cm. £1 each.

The Chocolate Vase x6: 23cm tall. £3.