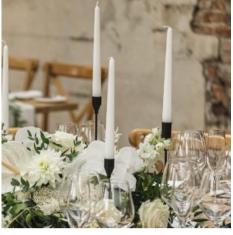

# Candles Holders & Lanterns

Cylinder Vases x100: Mixed heights from 15cm to 40cm. £10 each including candles.

Glass Taper Candle Holder x35: 6cm tall. £6 each including 2

taper candles per holder.

Tall Gold Taper Candle Holders: Mixed heights from 14cm to 32cm tall. £9 each inc. 2 taper candles.

Tall Black Taper Candle Holders: Mixed heights from 14cm to 32cm tall. £8.50 each inc. 2 taper candles.

Distressed/Gold/Grey Taper Candle Holder x12 of each colour:

5cm tall.

£6 each including 2 taper candles per holder.