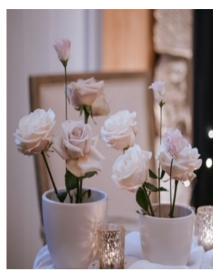

Tall Bouquet Vase: 26cm. £8 each

The Black Stack Vase Pot x9: 17cm tall. £5 each.

Cement White Tray Base x9: 18cm width and 8cm height. £5 each.

The White Pot x6 of each size: Small—11cm tall. Medium– 14cm tall. £5 each.