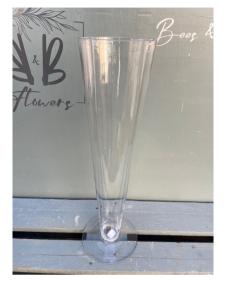

#### Large Hand Tie Vases

The Tall Glass Vase

40cm tall. £8 each.

x5:

The Tall Thin Glass Vase Large x4: 60cm tall. £10 each.

The Tall Thin Vase x2: 58cm tall. £10 each.

Eco Vase: Medium—22cm tall x2. Large-30cm tall x4. £8 each