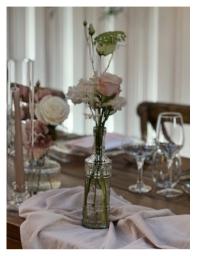

Metal Large Urn x2: 70cm by 50cm. £25 each, not including flowers or pillars

The Ball Vase x 10: 20cm tall. £5 each.

The Small Wide Base Vase x12: 15cm tall. £5 each.

**Bud** Vases

The Little Vase x14: 14cm tall. £1.50 each.

The Green Bottle Vase small x6: 17cm tall. £3 each.

The Green Bottle Vase XS x12: 11cm tall. £1.50 each.