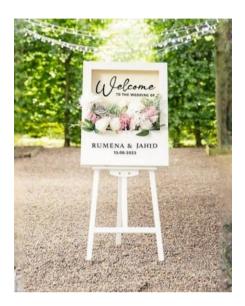

#### Easel, Welcome Frame & Sign

White Easel x1: 150cm tall. £15.

Welcome Frame: Floor stand—2m tall, £25. Table stand-1m tall, £20. Welcome Sign x1: 80cm by 60cm. £20 without flowers.