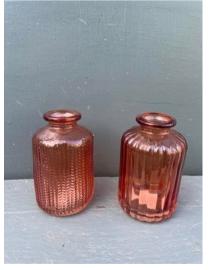

The Green Bottle Vase small x6: 17cm tall. £3 each.

The Green Bottle Vase XS x12: 11cm tall. £1.50 each.

The Green Bottle Medium x8: 25cm tall. £5 each.

The Green Bottle Large x6: 30cm tall. £7 each