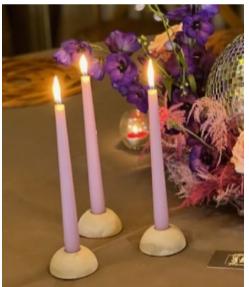

Tall Black Taper Candle Holders: Mixed heights from 14cm to 32cm tall. £8.50 each inc. 2 taper candles.

Distressed/Gold/Grey Taper Candle Holder x12 of each colour:

5cm tall.

£6 each including 2 taper candles per holder.