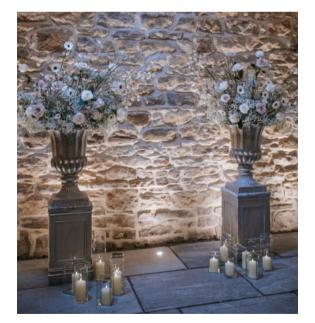

**Distressed Metal** Pillars x2 60cm by 35cm. £25 each.

Stands

Wooden leg stand x10 (base not flowers) 68cm tall, for just the stand. £7 each.

Black or Gold Low Metal Frame x7(base frame not vase): 25cm by 25cm. £7 each.