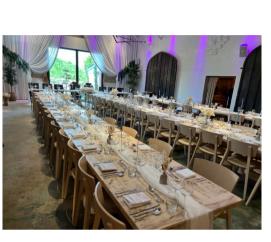

## Table Runners, Centerpiece Linens & Chair Drapes

Forest Green Linens & Runners: 32 metres. £5 per metre.

White ChiffonRunners:100 metres.£5 per metre.

Dusky Pink Linens & Runners: 32 metres. £5 per metre.

Nude Linens & Runners: 32m in muslin linen. 32m in textured linen. £5 per metre.

Mint Green Chiffon: 46 metres. £7 per metre.

White Chiffon Chair Drapes: 50 chairs = £3 each.

Cooper Arch: £50 arch hire. Flowers extra.