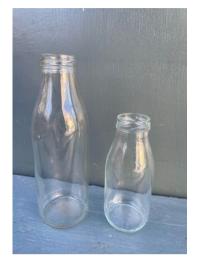

#### <u>Bud Vases</u>

The Patterned Bottle Vase x11: 25cm tall. £2 each.

The Ribbed Small Vase x16: 13cm tall. £1.50 each.

The Milk Bottles X10: Mixed heights from 12cm to 20cm. £1 each.

The Chocolate Vase x6: 23cm tall. £3.