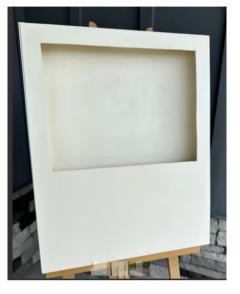

#### Easel, Welcome Frame & Sign

White Easel x1: 150cm tall. £15.

Welcome Frame: Floor stand—2m tall, £25. Table stand-1m tall, £20. Welcome Sign x1: 80cm by 60cm. £20 without flowers.