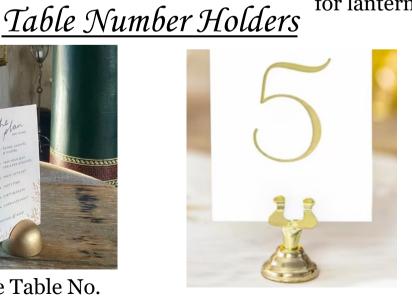

Gold Dome Table No. Holder x15: 3cm tall. £1 each.

Gold Stand Table No. Holder x8: 4cm tall. £1 each.