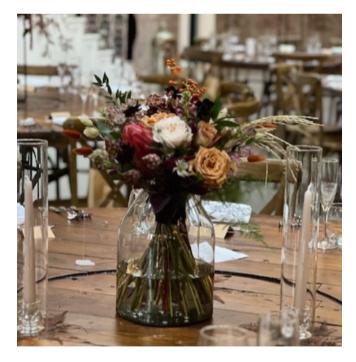

The Green Bottle Medium x8: 25cm tall. £5 each.

The Green Bottle Large x6: 30cm tall. £7 each

#### Large Hand Tie Vases

The Tall Glass Vase

40cm tall. £8 each.

x5:

The Tall Thin Glass Vase Large x4: 60cm tall. £10 each.

The Tall Thin Vase x2: 58cm tall. £10 each.

Eco Vase: Medium—22cm tall x2. Large-30cm tall x4. £8 each