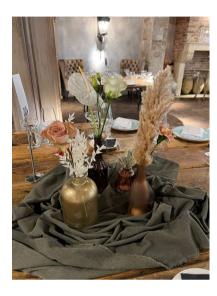

Metal Large Urn x2: 70cm by 50cm. £25 each, not including flowers or pillars

The Ball Vase x 10: 20cm tall. £5 each.

The Small Wide Base Vase x12: 15cm tall. £5 each.

**Bud** Vases

The Little Vase x14: 14cm tall. £1.50 each.

The Green Bottle Vase small x6: 17cm tall. £3 each.

The Green Bottle Vase XS x12: 11cm tall. £1.50 each.

#### <u>Bud Vases</u>

The Patterned Bottle Vase x11: 25cm tall. £2 each.

The Ribbed Small Vase x16: 13cm tall. £1.50 each.

The Milk Bottles X10: Mixed heights from 12cm to 20cm. £1 each.

The Chocolate Vase x6: 23cm tall. £3.

The Little Burnt Orange Vase x10: 10cm tall. £2 each.

The Glass Ripple Vase (Clear or black tint) x9 in each colour: 14cm tall. £3.50 each.

The Tall White Ceram-

heights from 20cm to

ic Vase x14:

25cm tall

Mixed styles and

The Ivory Pebble Vase x7: 10cm tall. £2 each. The Small White Ceramic Vase x17:

Mixed styles and heights from 9cm to 10cm tall.

£5.50 each. £5 <u>Large Hand Tie Vases</u>

£3.50 each.

The Tall Bottle Vase x4: 27cm tall. £4 each.

The Green Bottle Medium x8: 25cm tall. £5 each.

The Green Bottle Large x6: 30cm tall. £7 each