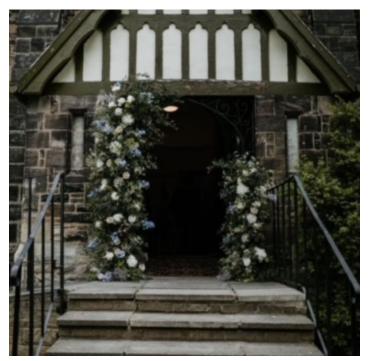

Moon Gate Arch: £85 arch hire. Flowers extra.

Half Arch: £70 arch hire. Flowers extra. Can be styled to flow into a floor arch too, shown above or around a door like on the right.

Wooden Arch: £70 arch hire. Flowers extra.