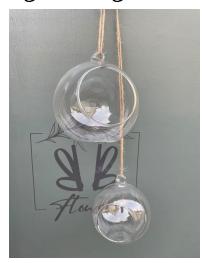

#### Hanging Vases & Hanging Tealight Holders

Hanging Small Vases x24: 10cm.

£2.50 each.

Hanging Glass Globes (2 sizes) x18 altogether: Mixed sizes from 10cm to 13cm.

£3 each.

Antique Gold Urn x9: 12cm tall.