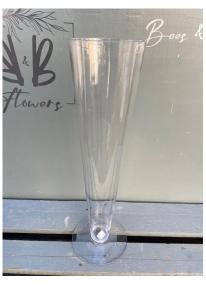

#### Large Hand Tie Vases

The Tall Glass Vase x5: 40cm tall. £8 each.

The Tall Thin Glass Vase Large x4:
60cm tall. £10 each.

The Tall Thin Vase x2: 58cm tall. £10 each.

Eco Vase:
Medium—22cm tall x2.
Large-30cm tall x4.
£8 each