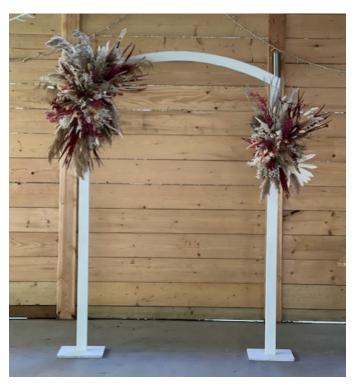

#### Table Runners, Centerpiece Linens & Chair Drapes







Forest Green Linens & Runners:
32 metres.
£5 per metre.

White Chiffon Runners:
100 metres.
£5 per metre.

Dusky Pink Linens & Runners:
32 metres.
£5 per metre.



Nude Linens & Runners: 32m in muslin linen. 32m in textured linen. £5 per metre.



Mint Green Chiffon: 46 metres. £7 per metre.



White Chiffon Chair Drapes: 50 chairs = £3 each.





Cooper Arch: £50 arch hire. Flowers extra.



Moon Gate Arch: £85 arch hire. Flowers extra.



Half Arch: £70 arch hire. Flowers extra. Can be styled to flow into a floor arch too, shown above or around a door like on the right.









Wooden Arch: £70 arch hire. Flowers extra.

Curved spilt arch. Hire of frame £100.

Flowers extra.

## Pillars L. Plinths



Clear tall plinths Perspex. X4. 1m tall. £30 each.



White pillars x6
100cm, 80cm, 60cm.
90cm, 70cm, 50cm.
£25 each.



Distressed Metal Pillars x2 60cm by 35cm. £25 each.



Wooden leg stand x10 (base not flowers)
68cm tall, for just the stand.
£7 each.

#### <u>Stands</u>



Black or Gold Low Metal Frame x7(base frame not vase): 25cm by 25cm. £7 each.



Black or Gold High Rises x10 (base frame not vase): 60cm by 25cm, for

just the stand. £10

each.



#### Extra Décor Items:

#### Disco Balls, Log Slices, Mirror Plates & Crates



Disco Balls x25:

Variety of sizes from 8cm to 25cm.

25cm—£12, 20cm—£9 & 8cm—£3.



Crates x8:

30cm by 50cm by 40cm.

£5 each.