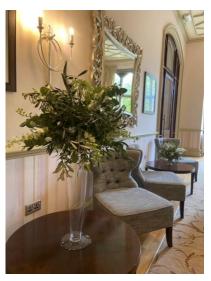

#### Large Hand Tie Vases

The Tall Glass Vase x5: 40cm tall. £8 each.

The Tall Thin Glass Vase Large x4:
60cm tall. £10 each.

The Tall Thin Vase x2: 58cm tall. £10 each.

Eco Vase:
Medium—22cm tall x2.
Large-30cm tall x4.
£8 each