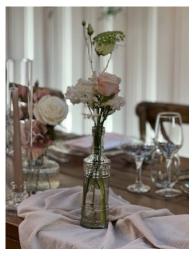

#### <u> Large Hand Tie Vases</u>

The Tall Bottle Vase x4:

27cm tall.

£4 each.

The Green Bottle

Medium x8:

25cm tall.

£5 each.