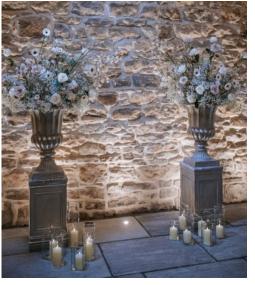

### Candles Holders & Lanterns

Cylinder Vases x100: Mixed heights from 15cm to 40cm.

£8-10 each including candles— Real or LED

Glass Taper Candle Holder x35:

6cm tall.

£6 each including 2 taper candles per holder.

Tall Gold Taper
Candle Holders:
Mixed heights from
14cm to 32cm tall.
£7 each inc. taper
candle.

Tall Black Taper
Candle Holders:
Mixed heights from
14cm to 32cm tall.
£8 each inc.

taper candle.

Distressed/Gold/Grey Taper Candle Holder x12 of each colour: