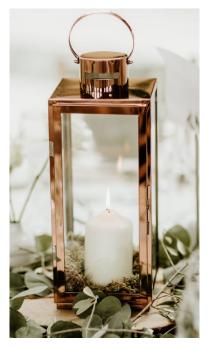

### Candles Holders & Lanterns

Cylinder Vases x100: Mixed heights from 15cm to 40cm.

£8-10 each including candles— Real or LED

Glass Taper Candle Holder x35:

6cm tall.

£6 each including 2 taper candles per holder.

## Candles Holders & Lanterns

Glass Cylinder Candle Covers x30: 35cm tall. £10 each including the glass base, glass

holder and taper candle.

Glass Votives x20: 7cm tall.

£2 each including a tealight.

Rose Gold Lanterns x13:

Mixed sizes ranging from 34cm high to 48cm high. S—£10,

M-£12 & L-£15. Just for lanterns.