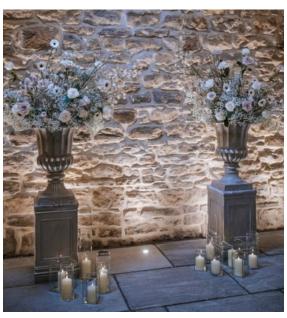

£5 each, not including flowers.

Grey Small Urn x12: 15cm tall.

£5 each, not including flowers.

Grey Large Urn x2: 28cm tall. £15 each, not including flowers

Metal Large Urn x2:
70cm by 50cm.
£25 each,
not including flowers or pillars