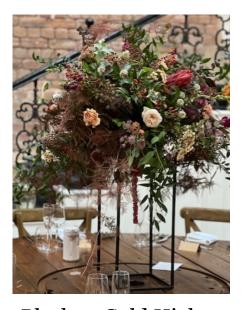

#### <u>Stands</u>

Black or Gold Low Metal Frame x7(base frame not vase): 25cm by 25cm. £7 each.

Black or Gold High Rises x10 (base frame not vase): 60cm by 25cm, for

just the stand. £10

each.