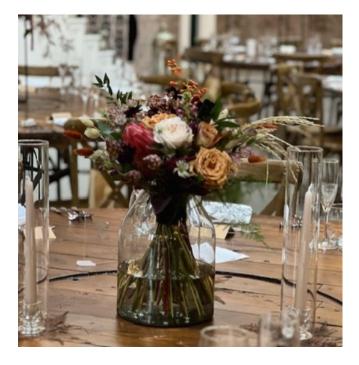

#### Large Hand Tie Vases

The Tall Glass Vase x5: 40cm tall. £8 each.

The Tall Thin Glass Vase Large x4:
60cm tall. £10 each.

The Tall Thin Vase x2: 58cm tall. £10 each.

Eco Vase:
Medium—22cm tall x2.
Large-30cm tall x4.
£8 each