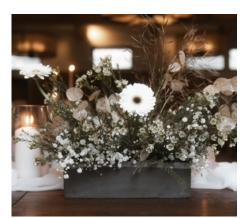

Tall Bouquet Vase: 26cm. £8 each

The Black Stack Vase Pot x9:
17cm tall.
£5 each.

Cement White Tray
Base x9:
18cm width and 8cm
height.
£5 each.

The White Pot x6 of each size:
Small—11cm tall.
Medium— 14cm tall.
£5 each.