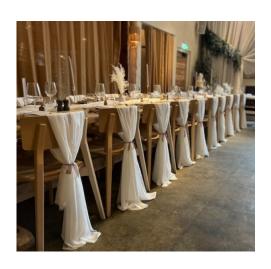

Nude Linens & Runners: 32m in muslin linen. 32m in textured linen. £5 per metre.

Mint Green Chiffon: 46 metres. £7 per metre.

White Chiffon Chair Drapes: 50 chairs = £3 each.

Cooper Arch: £50 arch hire. Flowers extra.