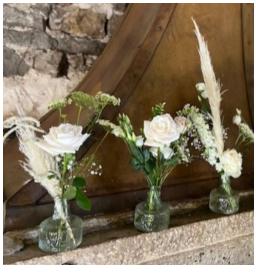

The Little Vase x14: 14cm tall.

The Green Bottle Vase small x6:
17cm tall.
£3 each.

The Green Bottle Vase XS x12:
11cm tall.
£1.50 each.

#### Bud Vases

The Patterned Bottle Vase x11:
25cm tall.
£2 each.

The Ribbed Small Vase x16:
13cm tall.
£1.50 each.

The Milk Bottles X10:
Mixed heights from
12cm to 20cm.
£1 each.

The Chocolate Vase x6: 23cm tall. £3.