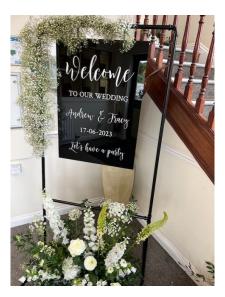

#### Easel, Welcome Frame & Sign

Welcome Frame:
Floor stand—2m tall,
£25. Table stand-1m
tall, £20.

Welcome Sign x1: 80cm by 60cm. £20 without flowers.