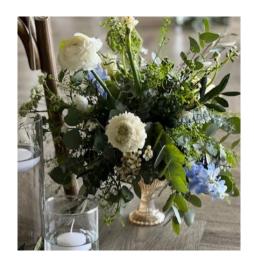

£5 each, not including flowers.

Grey Small Urn x12: 15cm tall.

£5 each, not including flowers.

Grey Large Urn x2: 28cm tall. £15 each, not including flowers

Metal Large Urn x2:
70cm by 50cm.
£25 each,
not including flowers or pillars