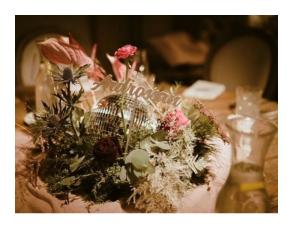

#### Disco Balls, Log Slices, Mirror Plates & Crates

Disco Balls x25:

Variety of sizes from 8cm to 25cm.

25cm—£12, 20cm—£9 & 8cm—£3.

Crates x8:

30cm by 50cm by 40cm.

£5 each.

Wooden Logs Slices x46: