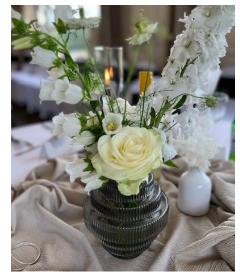

The Little Burnt
Orange Vase x10:
10cm tall.
£2 each.

The Glass Ripple Vase (Clear or black tint) x9 in each colour: 14cm tall. £3.50 each.