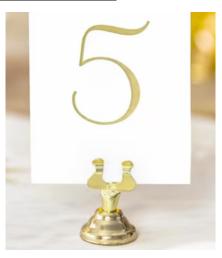

#### Table Number Holders

Gold Dome Table No. Holder x15: 3cm tall. £1 each.

Gold Stand Table No. Holder x8: 4cm tall. £1 each.