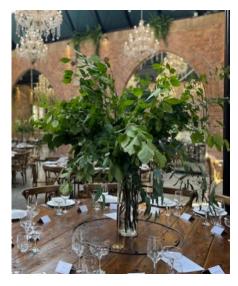

#### Large Hand Tie Vases

The Tall Glass Vase x5: 40cm tall. £8 each.

The Tall Thin Glass Vase Large x4:
60cm tall. £10 each.

The Tall Thin Vase x2: 58cm tall. £10 each.

Eco Vase:
Medium—22cm tall x2.
Large-30cm tall x4.
£8 each