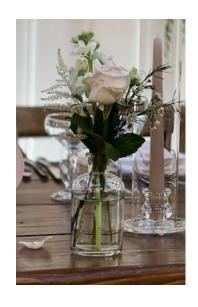

#### Bud Vases

The Patterned Bottle Vase x11:
25cm tall.
£2 each.

The Ribbed Small Vase x16:
13cm tall.
£1.50 each.

The Milk Bottles X10:
Mixed heights from
12cm to 20cm.
£1 each.

The Chocolate Vase x6: 23cm tall. £3.