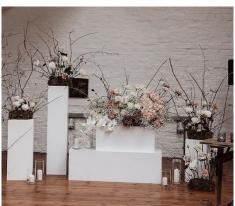

## Pillars L. Plinths

Clear tall plinths Perspex. X4. 1m tall. £30 each.

White pillars x6
100cm, 80cm, 60cm.
90cm, 70cm, 50cm.
£25 each.

Distressed Metal Pillars x2 60cm by 35cm. £25 each.

Wooden leg stand x10 (base not flowers)
68cm tall, for just the stand.
£7 each.

#### <u>Stands</u>

Black or Gold Low Metal Frame x7(base frame not vase): 25cm by 25cm. £7 each.

Black or Gold High Rises x10 (base frame not vase): 60cm by 25cm, for

just the stand. £10

each.