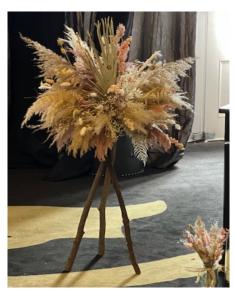

## Pillars L. Plinths

Clear tall plinths Perspex. X4. 1m tall. £30 each.

White pillars x6
100cm, 80cm, 60cm.
90cm, 70cm, 50cm.
£25 each.

Distressed Metal Pillars x2 60cm by 35cm. £25 each.

Wooden leg stand x10 (base not flowers)
68cm tall, for just the stand.
£7 each.