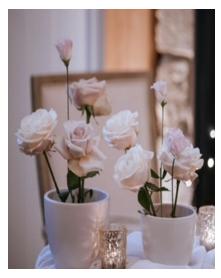

#### Bride & Bridesmaid Bouquet Vases

The Ball Vase x 10: 20cm tall. £5 each.

The Small Wide Base Vase x12: 15cm tall. £5 each.

Ceramic bride bouquet vase x 2 £10 each. Flowers not included.

Ceramic bridesmaids bouquet vase x 8 £10 each. Flowers not included.