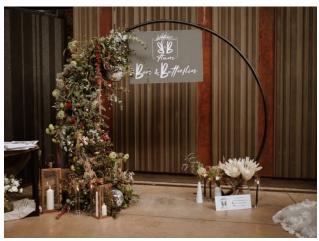

Moon Gate Arch: £85 arch hire. Flowers extra.

Half Arch: £70 arch hire. Flowers extra. Can be styled to flow into a floor arch too, shown above or around a door like on the right.

Wooden Arch: £70 arch hire. Flowers extra.