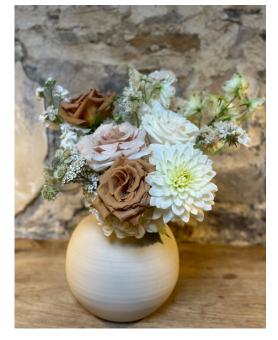

#### Bride & Bridesmaid Bouquet Vases

The Ball Vase x 10: 20cm tall. £5 each.

The Small Wide Base Vase x12: 15cm tall. £5 each.

Ceramic bride bouquet vase x 2 £10 each. Flowers not included.

Ceramic bridesmaids bouquet vase x 8 £10 each. Flowers not included.