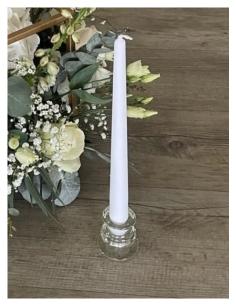

### Candles Holders & Lanterns

Cylinder Vases x100: Mixed heights from 15cm to 40cm.

£8-10 each including candles— Real or LED

Glass Taper Candle Holder x35:

6cm tall.

£6 each including 2 taper candles per holder.

5cm tall.

£6 each including 2 taper candles per holder.

Taper, pilar, tealights and floating candles all available in a variety of colours, sizes. LED pilar candles and LED tealights are also available.