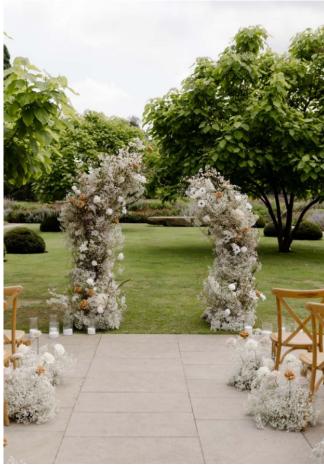

Moon Gate Arch: £85 arch hire. Flowers extra.

Half Arch: £70 arch hire. Flowers extra. Can be styled to flow into a floor arch too, shown above or around a door like on the right.

Wooden Arch: £70 arch hire. Flowers extra.