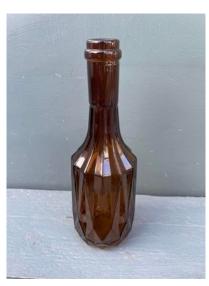

#### Bud Vases

The Patterned Bottle Vase x11:
25cm tall.
£2 each.

The Ribbed Small Vase x16:
13cm tall.
£1.50 each.

The Milk Bottles X10:
Mixed heights from
12cm to 20cm.
£1 each.

The Chocolate Vase x6: 23cm tall. £3.