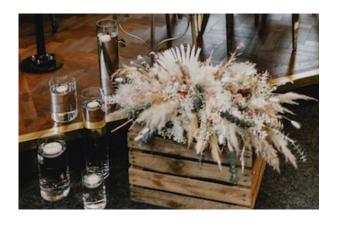

#### Disco Balls, Log Slices, Mirror Plates & Crates

Disco Balls x25:

Variety of sizes from 8cm to 25cm.

25cm—£12, 20cm—£9 & 8cm—£3.

Crates x8:

30cm by 50cm by 40cm.

£5 each.

Wooden Logs Slices x46: