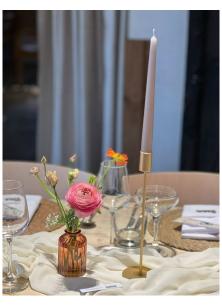

### Candles Holders & Lanterns

Cylinder Vases x100: Mixed heights from 15cm to 40cm.

£8-10 each including candles— Real or LED

Glass Taper Candle Holder x35:

6cm tall.

£6 each including 2 taper candles per holder.

#### Bud Vases

The Patterned Bottle Vase x11:
25cm tall.
£2 each.

The Ribbed Small Vase x16:
13cm tall.
£1.50 each.

The Milk Bottles X10:
Mixed heights from
12cm to 20cm.
£1 each.

The Chocolate Vase x6: 23cm tall. £3.