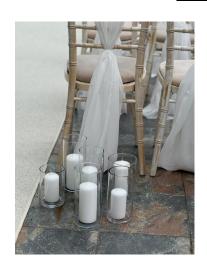

### Candles Holders & Lanterns

Cylinder Vases x100: Mixed heights from 15cm to 40cm.

£8-10 each including candles— Real or LED

Glass Taper Candle Holder x35:

6cm tall.

£6 each including 2 taper candles per holder.

5cm tall.

£6 each including 2 taper candles per holder.

Taper, pilar, tealights and floating candles all available in a variety of colours, sizes. LED pilar candles and LED tealights are also available.