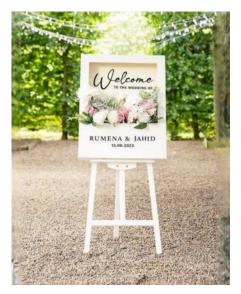

#### Easel, Welcome Frame & Sign

Welcome Frame:
Floor stand—2m tall,
£25. Table stand-1m
tall, £20.

Welcome Sign x1: 80cm by 60cm. £20 without flowers.