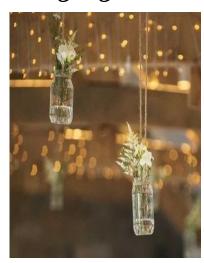

#### Hanging Vases & Hanging Tealight Holders

Hanging Small Vases x24: 10cm.

£2.50 each.

Hanging Glass Globes (2 sizes) x18 altogether: Mixed sizes from 10cm to 13cm.

£3 each.

Antique Gold Urn x9: 12cm tall.