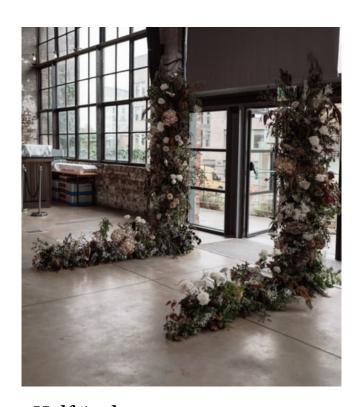

Moon Gate Arch: £85 arch hire. Flowers extra.

Half Arch: £70 arch hire. Flowers extra. Can be styled to flow into a floor arch too, shown above or around a door like on the right.

Wooden Arch: £70 arch hire. Flowers extra.