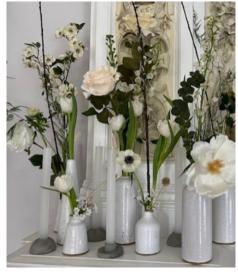

# Bud Vases

The Ivory Pebble Vase x7:

10cm tall.

£2 each.

The Tall White Ceramic Vase x14:

Mixed styles and heights from 20cm to 25cm tall

£5.50 each.

The Small White Ceramic Vase x17:

Mixed styles and heights from 9cm to 10cm tall.

£3.50 each.