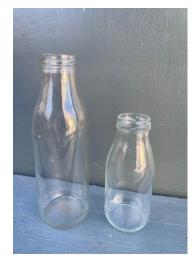

#### Bud Vases

The Patterned Bottle Vase x11:
25cm tall.
£2 each.

The Ribbed Small Vase x16:
13cm tall.
£1.50 each.

The Milk Bottles X10:
Mixed heights from
12cm to 20cm.
£1 each.

The Chocolate Vase x6: 23cm tall. £3.