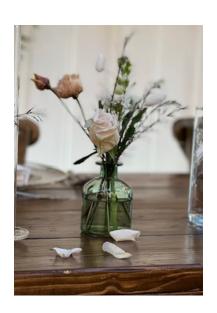

The Little Vase x14: 14cm tall.

The Green Bottle Vase small x6:
17cm tall.
£3 each.

The Green Bottle Vase XS x12:
11cm tall.
£1.50 each.