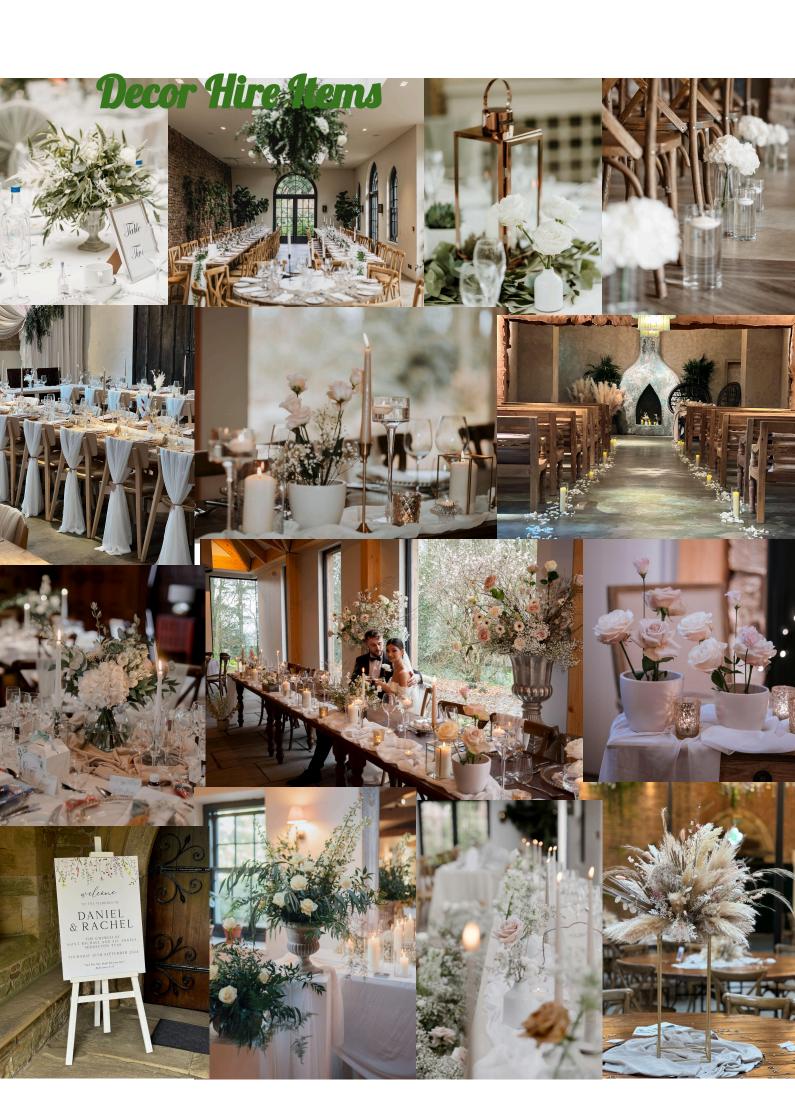

# Easel, Welcome Frame and Sign

| Item                                               | Description                                                                                                                                                                                        | Price                                                                                                                                           |
|----------------------------------------------------|----------------------------------------------------------------------------------------------------------------------------------------------------------------------------------------------------|-------------------------------------------------------------------------------------------------------------------------------------------------|
| Easel                                              | 150cm tall. Place your own Welcome Sign on the easel or our Welcome Box Sign.                                                                                                                      | £15.                                                                                                                                            |
| Metal Welcome Frame<br>Stand (two sizes available) | Floor stand - 2m tall. Table stand - 1m tall. Hang your own welcome sign/ seating plan from the frames.                                                                                            | Floor stand - £25.<br>Table stand - £20.                                                                                                        |
| Welcome Box Sign                                   | 80cm by 60cm. Add Flowers to the inside of the frame. "Welcome. We're glad you're here" text is included with the sign. For an additional cost add your personalised words, such as names or date. | £20 includes the sign and standard text. (Flowers and personalised text are an additional cost. Both will be placed in the centre of the sign). |

### **Candles, Holders, Lanterns and Table Numbers**

| Item             | Description                                                                                                                                                | Price                                                                                 |
|------------------|------------------------------------------------------------------------------------------------------------------------------------------------------------|---------------------------------------------------------------------------------------|
| Taper Candles    | Tall, long and thin candles. A large colour selection is available, please enquire with colour(s) you'd like.                                              | Included in the price of the candle holder. 2 taper candles per 1 holder is included. |
| Floating Candles | Circular, flat candles that float on the top of water in a cylinder vase. A large colour selection is available, please enquire with colour(s) you'd like. | Included in the price of the cylinder vase.                                           |
| Pillar Candles   | Thick, standing candles, which sit in lanterns or                                                                                                          | Included in the price of the cylinder vases.                                          |

|                                 | cylinder vases. A large colour selection is available, please enquire with colour(s) you'd like.                                                                                | Not the lanterns.<br>£4 - £15 for pillar candles<br>per lantern depending on<br>size and quantities.                          |
|---------------------------------|---------------------------------------------------------------------------------------------------------------------------------------------------------------------------------|-------------------------------------------------------------------------------------------------------------------------------|
| LED candles                     | Tealights or pillar candles available.                                                                                                                                          | Included in the price of cylinder vases or glass votive. If needed for a lantern, it is £7.50 each for pillar candles.        |
| Tealights                       | Small circular candles. A large colour selection is available, please enquire with colour(s) you'd like.                                                                        | Included in the price of a glass votive.                                                                                      |
| Short Taper Candle Holders      | Choose between distressed, gold or grey. 5cm tall.                                                                                                                              | £6 each including taper candles. 2 taper candles per 1 holder is included.                                                    |
| Glass Taper Candle Holders      | 6cm tall.                                                                                                                                                                       | £6 each including taper candles. 2 taper candles per 1 holder is included.                                                    |
| Tall Taper Candle Holders       | Gold or black available.<br>Each holder varies in height,<br>ranging from 14cm to 32cm<br>tall.                                                                                 | £7 - £8 each, depending on size, including taper candles. 2 taper candles per 1 holder is included.                           |
| Glass Votive                    | Small and short glass.<br>7cm tall.                                                                                                                                             | £2 each including tealight,<br>LED or real.                                                                                   |
| Glass Cylinder Candle<br>Covers | 35cm tall. This includes a glass base, a glass cylinder cover, taper candle (choose your colour) and glass candle holder. Perfect for a venue that doesn't allow a naked flame. | £10 each including the glass base, glass holder and taper candle.                                                             |
| Cylinder glass vases            | Long thin glass cylinder<br>vase. Can be used for<br>floating candles, pillar<br>candles or flowers.<br>Mixed heights from 15cm -<br>40cm tall.                                 | £8 - £10 each, depending on size. Includes pillar candles - LED or real. If flowers are chosen, these are an additional cost. |
| Copper Lanterns                 | Copper reflective standing lanterns. Mixed sizes 34cm - 48cm in height.                                                                                                         | Small lantern - £10.<br>Medium lantern - £12.<br>Large lantern - £15.                                                         |

|                         | Can be styled with flowers or pillar candles.                                  | £4 - £15 for pillar candles per lantern depending on size and quantities. Real or LED available.  Flowers are an additional cost.  13 lanterns available. |
|-------------------------|--------------------------------------------------------------------------------|-----------------------------------------------------------------------------------------------------------------------------------------------------------|
| Table Number Dome Stand | 3cm tall. Gold, small and dome shaped. Slot your table number card in the gap. | £1 each.<br>15 available.                                                                                                                                 |
| Table Number Stand      | 4cm tall. Gold metal stand. Slot your table number card in the gap.            | £1 each.<br>8 available.                                                                                                                                  |

### **Pots**

| Item             | Description                                                                                                                               | Price                                 |
|------------------|-------------------------------------------------------------------------------------------------------------------------------------------|---------------------------------------|
| Cement Long Tray | 18cm width by 8cm height.  Long thin cement tray. A good tray to use as centrepieces for long tables or for the top table.                | £5 each.<br>Flowers additional cost.  |
| Cement Round Pot | 23.5cm width by 9cm height.  A round grey textured pot. Can be styled as a larger arrangement on pillars for example or as a centrepiece. | £10 each.<br>Flowers additional cost. |

| White Round Pot | Mixed heights available.<br>10cm to 15cm tall.                    | £5 each.<br>Flowers additional cost. |
|-----------------|-------------------------------------------------------------------|--------------------------------------|
|                 | Great for styling on a registrar table or as a table centrepiece. |                                      |