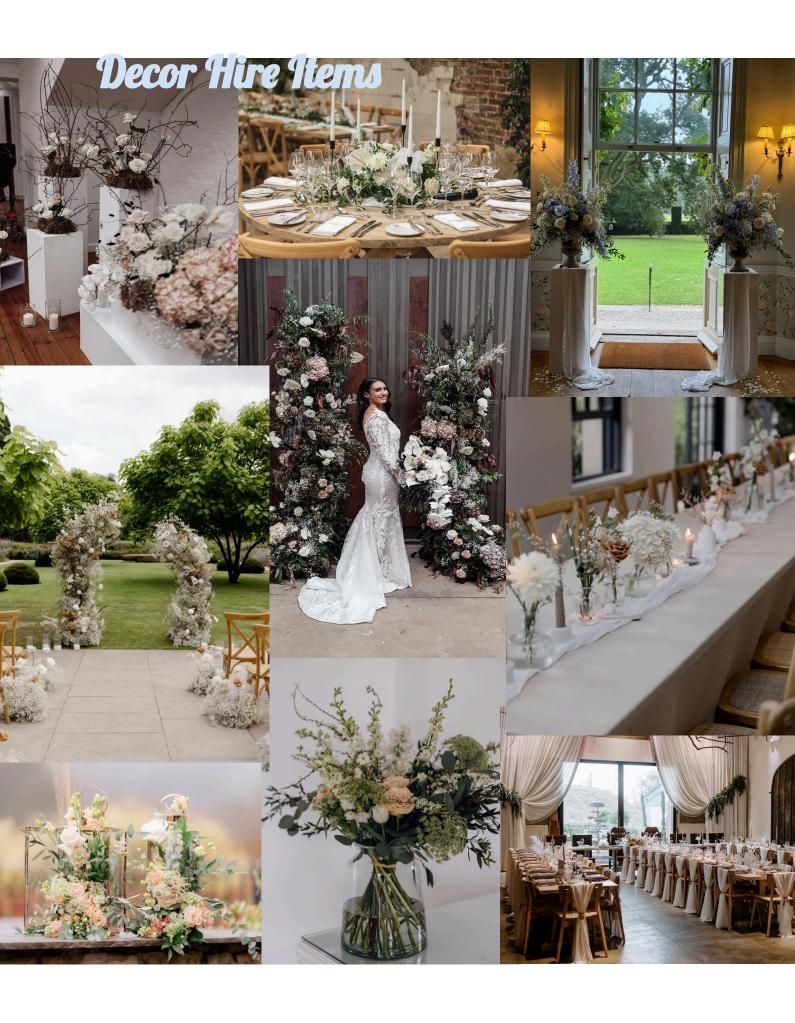

### **Arches**

| Item              | Description                                                                                                                                             | Price                                       |
|-------------------|---------------------------------------------------------------------------------------------------------------------------------------------------------|---------------------------------------------|
| Moon Arch         | Semi circle black arch.                                                                                                                                 | £85 arch hire.<br>Flowers additional cost.  |
| Half Split Arch   | Two separate stands, placed as one to create a half split arch. One side is slightly taller than the other.                                             | £70 arch hire.<br>Flowers additional cost.  |
| Curved Split Arch | Two separate stands, placed as one to create a curved split arch. One side is slightly taller than the other.The top of both arches are curved inwards. | £100 arch hire.<br>Flowers additional cost. |
| Cooper Arch       | A classic rectangular shaped arch, made from copper piping.                                                                                             | £50 arch hire.<br>Flowers additional cost.  |
| Wooden Arch       | A classic rectangular shaped arch, made from wood. Colour of the arch can be changed to suit.                                                           | £70 arch hire<br>Flowers additional cost.   |

### Pillars, Plinths and Stands

| Item                     | Description                                                                                                                                                                       | Price                                                  |
|--------------------------|-----------------------------------------------------------------------------------------------------------------------------------------------------------------------------------|--------------------------------------------------------|
| White Pillars            | All slightly different heights, ranging from 50-100 cm, for just the pillar.                                                                                                      | £25 each.<br>6 available.<br>Flowers additional cost.  |
| Distressed Metal Pillars | 60cm by 35cm for just the pillar. We also have matching urns, which can be placed on top of the pillars to create an arch effect.                                                 | £25 each.<br>2 available.<br>Flowers additional cost.  |
| Tall Perspex Plinths     | 1m tall for just the plinth. Flower arrangements can be placed on top, on the side or bottom of the stands.                                                                       | £30 each.<br>4 available.<br>Flowers additional cost.  |
| Wooden Leg Stands        | 68cm tall for just the stand.                                                                                                                                                     | £7 each.<br>10 available.<br>Flowers additional cost.  |
| Low Metal Cube Frames    | 25cm by 25cm for just the stand. Available in either black or gold. Flowers can be placed on the top or inside of the frame.                                                      | £7 each. 7 available. Flowers additional cost.         |
| High Rise Metal Frames   | 60cm by 25cm for just the stand. Available in either black or gold. Flowers can be placed on the top, inside or on the side of the frame.                                         | £10 each.<br>10 available.<br>Flowers additional cost. |
| Steel Frame Stand        | 150cm tall. 28cm width. Colour options - white, black or copper. Flowers can be placed on the top or sides of the arrangement. The frame is heavy in weight and is therefore good | £40.<br>1 available.<br>Flowers additional cost.       |

## Urns

| Items                    | Description                                                              | Price                                                 |
|--------------------------|--------------------------------------------------------------------------|-------------------------------------------------------|
| Antique Gold Glass Urns  | 12cm tall.                                                               | £5 each.<br>Flowers additional cost.<br>9 available.  |
| Grey Small Stone Urns    | 15cm tall.                                                               | £5 each.<br>Flowers additional cost.<br>12 available. |
| Grey Large Stone Urns    | 28cm tall.                                                               | £15 each. Flowers additional cost. 2 available.       |
| Metal XL Distressed Urns | 70cm by 50cm. Can be styled on top of the distressed pillars that match. | £25 each.<br>Flowers additional cost.<br>2 available. |

## Large Hand Tie Vases

| Item              | Description                                                                                                                                    | Price                                   |
|-------------------|------------------------------------------------------------------------------------------------------------------------------------------------|-----------------------------------------|
| Green Bottle Vase | 25cm to 30cm tall.  Mixed heights available. Tall green glass bottle vase. A good vase for a medium/ large table centrepiece with some height. | £5-£7 each.<br>Flowers additional cost. |

| Tall Cylinder Glass Vase | 40cm tall.  Tall thin cylinder clear glass vase. A good vase for a XL wild flower arrangement with height. Can be used as a dramatic table centrepiece.                            | £8 each.<br>Flowers additional cost.  |
|--------------------------|------------------------------------------------------------------------------------------------------------------------------------------------------------------------------------|---------------------------------------|
| Tall Thin Glass Vase     | 60cm tall.  Tall thin clear glass vase, with a narrow bottom and wider top. A good vase for a XL wild flower arrangement with height. Can be used as a dramatic table centrepiece. | £10 each.<br>Flowers additional cost. |
| Eco Glass Vase           | Mixed heights available. 22cm to 30cm tall.  A clear glass vase, perfect for a medium/ large table centrepiece with some height.                                                   | £8 each.<br>Flowers additional cost.  |
| Tall Bouquet Vase        | Approx. 26cm tall.  A clear glass vase, perfect for a medium/ large table centrepiece with some height.                                                                            | £8 each.<br>Flowers additional cost.  |