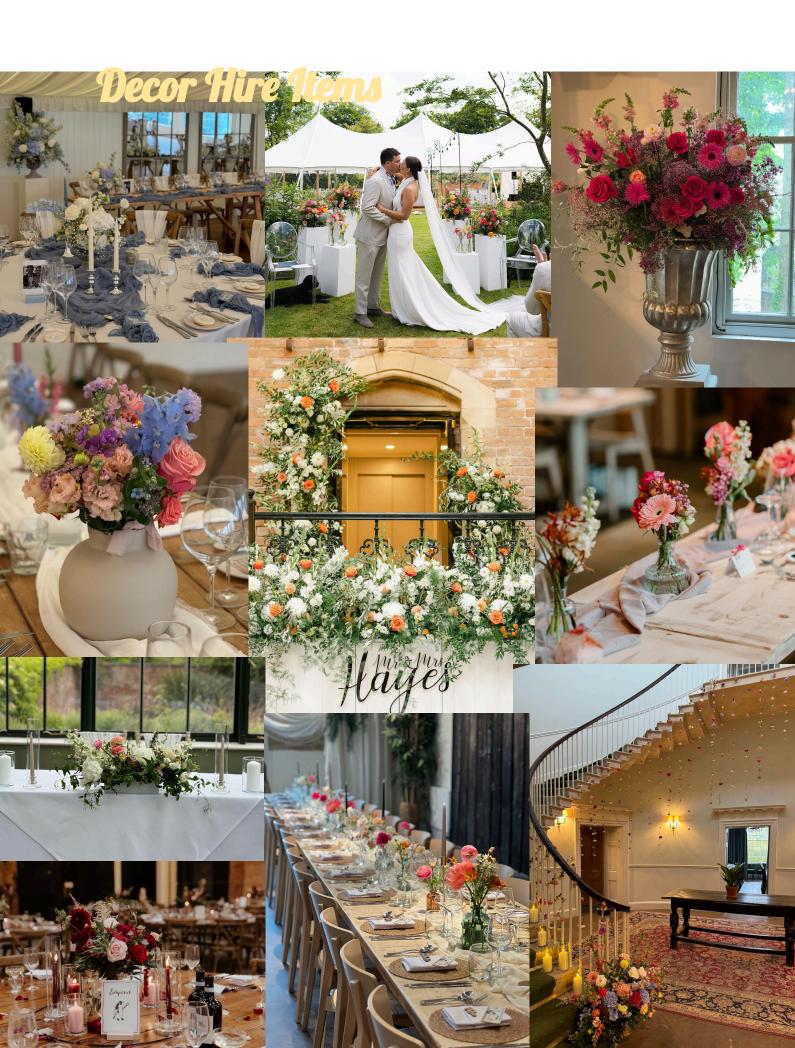

## Urns

| Items                    | Description                                                              | Price                                                 |
|--------------------------|--------------------------------------------------------------------------|-------------------------------------------------------|
| Antique Gold Glass Urns  | 12cm tall.                                                               | £5 each.<br>Flowers additional cost.<br>9 available.  |
| Grey Small Stone Urns    | 15cm tall.                                                               | £5 each.<br>Flowers additional cost.<br>12 available. |
| Grey Large Stone Urns    | 28cm tall.                                                               | £15 each. Flowers additional cost. 2 available.       |
| Metal XL Distressed Urns | 70cm by 50cm. Can be styled on top of the distressed pillars that match. | £25 each.<br>Flowers additional cost.<br>2 available. |

## **Bride and Bridesmaid Bouquet Vases**

| Item                                 | Description                                                                                                                                       | Price                    |
|--------------------------------------|---------------------------------------------------------------------------------------------------------------------------------------------------|--------------------------|
| The Ball Glass Vase                  | 20cm tall.                                                                                                                                        | £5 each.                 |
|                                      | Circular glass ball shaped vase, perfect to fit a bridesmaid bouquet or small/ medium bride bouquet into as a table centrepiece.                  | Flowers additional cost. |
| The Small Glass Wide Vase            | 15cm tall.                                                                                                                                        | £5 each.                 |
|                                      | Short glass vase. Ideal for styling a small bridesmaid bouquet for a table centrepiece.                                                           | Flowers additional cost. |
| Handmade Ceramic Off-White Vase      | 20cm tall.                                                                                                                                        | £10 each.                |
| On-writte vase                       | A off-white beige toned ceramic vase. The perfect size for a medium/ large bride bouquet to be used as a table centrepiece.                       | Flowers additional cost. |
| Handmade Ceramic Off-White Ball Vase | 20cm tall.                                                                                                                                        | £10 each.                |
| On-wrinte dan vase                   | A off-white beige toned ceramic vase. The perfect size for a small/ medium bride bouquet or bridesmaid bouquet to be used as a table centrepiece. | Flowers additional cost. |

### **Bud Vases**

| Item                  | Description                                | Price                               |
|-----------------------|--------------------------------------------|-------------------------------------|
| Green Bud Glass Vases | Tall - 17cm. Small - 11cm.                 | Tall - £3 each. Small - £1.50 each. |
|                       | Green glass bottle bud vases in two sizes. | Flowers additional cost.            |

| Burnt Orange Bud Glass<br>Vases           | 10cm tall.  Burnt orange small glass bud vases with textured pattern.                                                                     | £2 each.<br>Flowers additional cost.    |
|-------------------------------------------|-------------------------------------------------------------------------------------------------------------------------------------------|-----------------------------------------|
| Brown Bud Glass Vases                     | 23cm tall.  Chocolate brown glass tall bud vase with cut glass texture.                                                                   | £3 each.<br>Flowers additional cost.    |
| Handmade Tall White<br>Ceramic Bud Vases  | Mixed heights and shapes. 20cm to 25cm tall.  Tall thin ceramic white bud vases. In a mix of three different shapes and speckled details. | £5.50 each. Flowers additional cost.    |
| Handmade Small White<br>Ceramic Bud Vases | 10cm tall.  small ceramic white bud vases. In a mix of three different shapes and speckled details.                                       | £3.50 each.<br>Flowers additional cost. |
| Tall Clear Glass Bud Vases                | Around 25cm tall.  Mixed shapes, sizes, heights and styles. Some with clear glass pattern detail.                                         | £2 each.<br>Flowers additional cost.    |
| Small Clear Glass Bud<br>Vases            | Around 14cm tall.  Mixed shapes, sizes, heights and styles. Some with clear glass pattern detail.                                         | £1.50 each.<br>Flowers additional cost. |

## Large Hand Tie Vases

| Item              | Description                                                                                                                                    | Price                                   |
|-------------------|------------------------------------------------------------------------------------------------------------------------------------------------|-----------------------------------------|
| Green Bottle Vase | 25cm to 30cm tall.  Mixed heights available. Tall green glass bottle vase. A good vase for a medium/ large table centrepiece with some height. | £5-£7 each.<br>Flowers additional cost. |

| Tall Cylinder Glass Vase | 40cm tall.  Tall thin cylinder clear glass vase. A good vase for a XL wild flower arrangement with height. Can be used as a dramatic table centrepiece.                            | £8 each.<br>Flowers additional cost.  |
|--------------------------|------------------------------------------------------------------------------------------------------------------------------------------------------------------------------------|---------------------------------------|
| Tall Thin Glass Vase     | 60cm tall.  Tall thin clear glass vase, with a narrow bottom and wider top. A good vase for a XL wild flower arrangement with height. Can be used as a dramatic table centrepiece. | £10 each.<br>Flowers additional cost. |
| Eco Glass Vase           | Mixed heights available. 22cm to 30cm tall.  A clear glass vase, perfect for a medium/ large table centrepiece with some height.                                                   | £8 each.<br>Flowers additional cost.  |
| Tall Bouquet Vase        | Approx. 26cm tall.  A clear glass vase, perfect for a medium/ large table centrepiece with some height.                                                                            | £8 each.<br>Flowers additional cost.  |