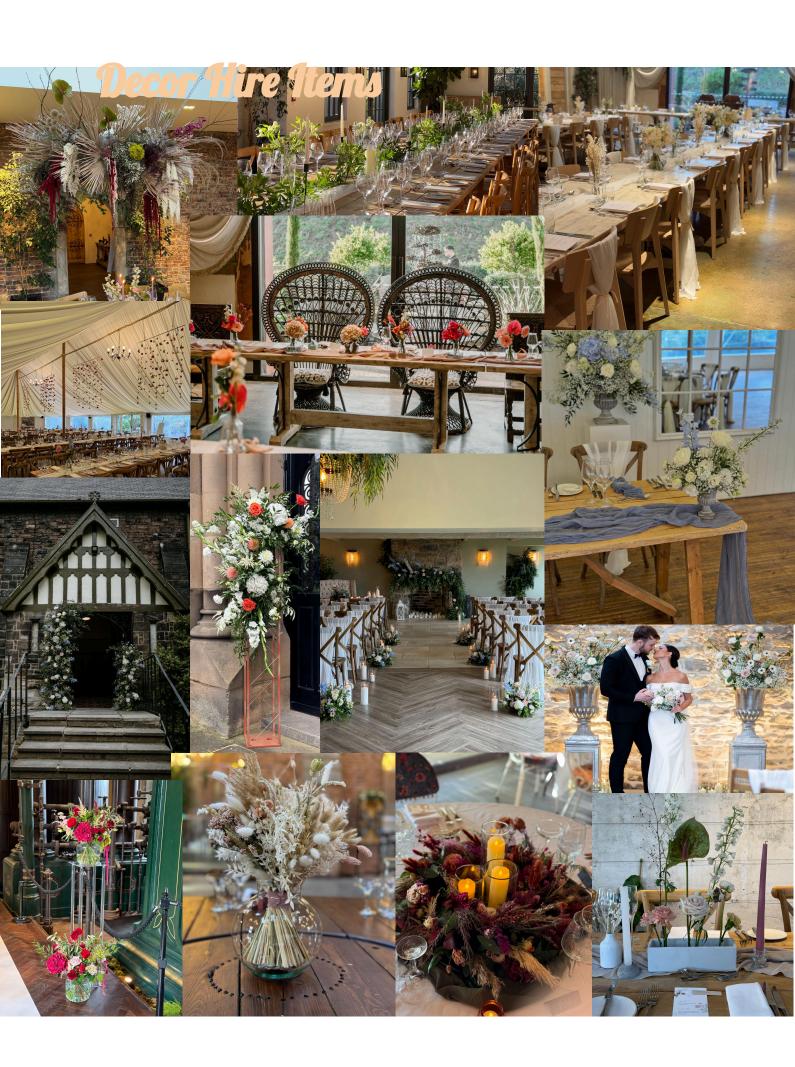

### **Arches**

| Item              | Description                                                                                                                                             | Price                                       |
|-------------------|---------------------------------------------------------------------------------------------------------------------------------------------------------|---------------------------------------------|
| Moon Arch         | Semi circle black arch.                                                                                                                                 | £85 arch hire.<br>Flowers additional cost.  |
| Half Split Arch   | Two separate stands, placed as one to create a half split arch. One side is slightly taller than the other.                                             | £70 arch hire.<br>Flowers additional cost.  |
| Curved Split Arch | Two separate stands, placed as one to create a curved split arch. One side is slightly taller than the other.The top of both arches are curved inwards. | £100 arch hire.<br>Flowers additional cost. |
| Cooper Arch       | A classic rectangular shaped arch, made from copper piping.                                                                                             | £50 arch hire.<br>Flowers additional cost.  |
| Wooden Arch       | A classic rectangular shaped arch, made from wood. Colour of the arch can be changed to suit.                                                           | £70 arch hire<br>Flowers additional cost.   |

### Pillars, Plinths and Stands

| Item                     | Description                                                                                                                                                                       | Price                                                  |
|--------------------------|-----------------------------------------------------------------------------------------------------------------------------------------------------------------------------------|--------------------------------------------------------|
| White Pillars            | All slightly different heights, ranging from 50-100 cm, for just the pillar.                                                                                                      | £25 each.<br>6 available.<br>Flowers additional cost.  |
| Distressed Metal Pillars | 60cm by 35cm for just the pillar. We also have matching urns, which can be placed on top of the pillars to create an arch effect.                                                 | £25 each.<br>2 available.<br>Flowers additional cost.  |
| Tall Perspex Plinths     | 1m tall for just the plinth. Flower arrangements can be placed on top, on the side or bottom of the stands.                                                                       | £30 each.<br>4 available.<br>Flowers additional cost.  |
| Wooden Leg Stands        | 68cm tall for just the stand.                                                                                                                                                     | £7 each.<br>10 available.<br>Flowers additional cost.  |
| Low Metal Cube Frames    | 25cm by 25cm for just the stand. Available in either black or gold. Flowers can be placed on the top or inside of the frame.                                                      | £7 each. 7 available. Flowers additional cost.         |
| High Rise Metal Frames   | 60cm by 25cm for just the stand. Available in either black or gold. Flowers can be placed on the top, inside or on the side of the frame.                                         | £10 each.<br>10 available.<br>Flowers additional cost. |
| Steel Frame Stand        | 150cm tall. 28cm width. Colour options - white, black or copper. Flowers can be placed on the top or sides of the arrangement. The frame is heavy in weight and is therefore good | £40.<br>1 available.<br>Flowers additional cost.       |

## Urns

| Items                    | Description                                                              | Price                                                 |
|--------------------------|--------------------------------------------------------------------------|-------------------------------------------------------|
| Antique Gold Glass Urns  | 12cm tall.                                                               | £5 each.<br>Flowers additional cost.<br>9 available.  |
| Grey Small Stone Urns    | 15cm tall.                                                               | £5 each.<br>Flowers additional cost.<br>12 available. |
| Grey Large Stone Urns    | 28cm tall.                                                               | £15 each. Flowers additional cost. 2 available.       |
| Metal XL Distressed Urns | 70cm by 50cm. Can be styled on top of the distressed pillars that match. | £25 each.<br>Flowers additional cost.<br>2 available. |

### **Extra Decor**

| Item          | Description                                                                                                        | Price                             |
|---------------|--------------------------------------------------------------------------------------------------------------------|-----------------------------------|
| Disco Balls   | Mixed sizes available.<br>8cm to 25cm.                                                                             | £3 - £12 each depending on sizes. |
|               | Classic disco balls in a variety of sizes.                                                                         |                                   |
|               | Can be styled as part of a flower arrangement on a table or can be part of a hanging arrangement, for example.     |                                   |
| Mirror Plates | Mixed sizes available.<br>25cm to 40cm.                                                                            | £3 each.                          |
|               | Flat circular mirrored plates.                                                                                     |                                   |
|               | Great for styling under arrangements or candles, either down the aisle or as a centrepiece.                        |                                   |
| Log Slices    | Mixed sizes available.<br>Approx. 25cm to 40cm.                                                                    | £2 each.                          |
|               | Thick rustic log slices.                                                                                           |                                   |
|               | Great for styling under arrangements or candles, either down the aisle or as a centrepiece.                        |                                   |
| Crates        | 30cm by 50cm by 40cm.                                                                                              | £5 each.                          |
|               | Wooden rustic large crates.                                                                                        |                                   |
|               | Can be styled in multiple ways, for instance round the bottom of the seating plan/ welcome sign with decor on top. |                                   |